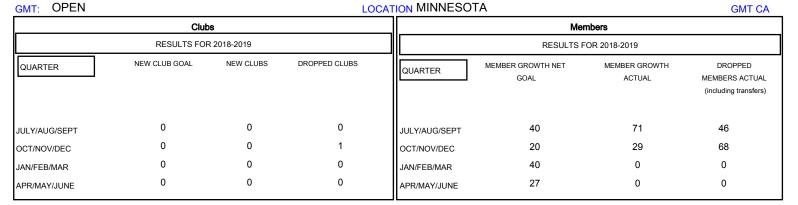

## MONTHLY MEMBERSHIP PROGRESS REPORT

## District 5M 9

Results as of: 12/31/2018



## GOALS AND ACTUAL NEW CLUBS CUMULATIVE



## GOALS AND ACTUAL MEMBERS CUMULATIVE



| DROPPED CLUBS: 1  DROPPED MEMBERS |     | 38 CLUBS OF 67 ADDED 1 OR MORE NEW MEMBERS | •                          | (62.52%)<br>7.48%)<br>.0% |
|-----------------------------------|-----|--------------------------------------------|----------------------------|---------------------------|
| DECEASED                          | 17  | CLICK HERE FOR CUMULATIVE MEMBERSHIP DATA  | TOTAL FAMILY UNIT MEMBERS  | 702                       |
| CLUB CANCELLED                    | 0   |                                            | FAMILY MEMBERS PAYING HALF |                           |
| OTHER                             | 97  |                                            | DUES                       |