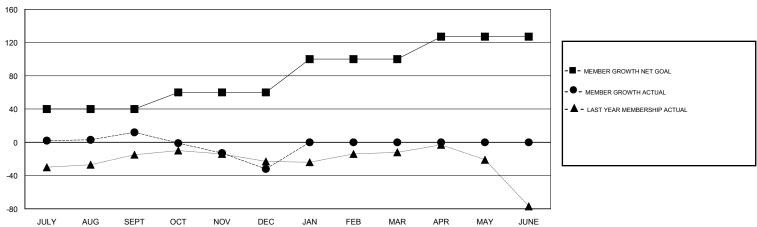

## GOALS AND ACTUAL MEMBERS CUMULATIVE

| DROPPED CLUBS: 1  DROPPED MEMBERS |     | 38 CLUBS OF 67 ADDED 1 OR MORE NEW MEMBERS | •                          | (62.52%)<br>7.48%)<br>.0% |
|-----------------------------------|-----|--------------------------------------------|----------------------------|---------------------------|
| DECEASED                          | 17  | CLICK HERE FOR CUMULATIVE MEMBERSHIP DATA  | TOTAL FAMILY UNIT MEMBERS  | 702                       |
| CLUB CANCELLED                    | 0   |                                            | FAMILY MEMBERS PAYING HALF |                           |
| OTHER                             | 97  |                                            | DUES                       |                           |
| TOTAL                             | 114 |                                            |                            |                           |